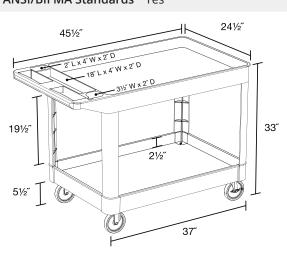

## **Product Specifications**

| Item Number                       | XLC11-B                                                                                                                               |
|-----------------------------------|---------------------------------------------------------------------------------------------------------------------------------------|
| Material                          | Injection Molded Thermoplastic Resin<br>Legs: Polyvinyl Chloride (PVC)<br>Shelves: High Density Polyethylene (HDPE)                   |
| Color Options                     | Black                                                                                                                                 |
| Cart Dimensions                   | 24.5" W x 45.5" L x 33"– 36" H<br>(height varies by caster size)                                                                      |
| Product Weight                    | 37.8 lbs.                                                                                                                             |
| Shelf Quantity                    | 2                                                                                                                                     |
| Shelf Dimensions                  | 37" L x 24.5" W                                                                                                                       |
| Shelf Depth                       | 2.5"                                                                                                                                  |
| Distance Between Shelves          | 22.5"                                                                                                                                 |
| Casters                           | Four options:  • 5" Heavy-Duty  • 5" Semi-Pneumatic  • 6" Semi-Pneumatic  • 8" Fully-Pneumatic  (all options are non-marking casters) |
| Weight Capacity                   | 500 lbs.                                                                                                                              |
| Made in USA                       | Yes                                                                                                                                   |
| Shipping Method                   | Ground                                                                                                                                |
| <b>Shipping Carton Dimensions</b> | 25" W x 45" D x 8" H                                                                                                                  |
| Shipping Weight                   | 46 lbs.                                                                                                                               |
| Assembly Required                 | Yes                                                                                                                                   |
| Meets ANSI/BIFMA Standards        | Yes                                                                                                                                   |