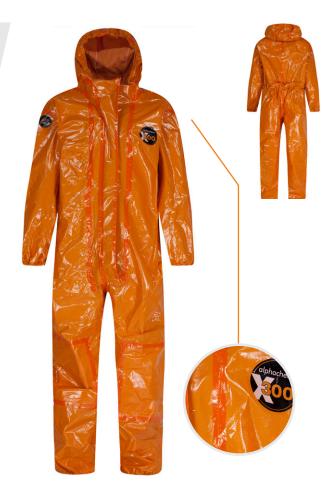

# **ALPHACHEM X300**

### LIMITED LIFE CHEMICAL COVERALL

Alphachem X300 manufactured with EVOH multi-layer technology offers exceptional chemical resistance against the most demanding Type 3 and 4 chemical hazard applications.

#### **FEATURES**

- Manufactured from Multi Layer Composite Barrier Films / EVOH Barrier Film / Spunbond Polypropylene suitable for higher risk applications
- Tough and durable
- Light and comfortable for a suit of its class
- Improved fit, enhanced freedom of movement with two piece crotch pattern
- Quick and easy donning and doffing in an emergency with double zip grab tag
- Reinforced knee patches for extra durability when kneeling
- Stitched and fully taped seams
- ► Elasticated wrists and ankles for secure
- Three piece hood construction for better fit
- Available in a wide range of sizes