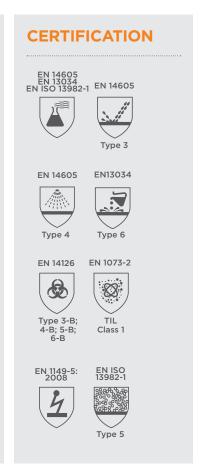

### LIMITED LIFE CHEMICAL COVERALL

Alphachem X300 manufactured with EVOH multi-layer technology offers exceptional chemical resistance against the most demanding Type 3 and 4 chemical hazard applications.

#### **FEATURES**

- Manufactured from Multi Layer Composite Barrier Films / EVOH Barrier Film / Spunbond Polypropylene suitable for higher risk applications
- Tough and durable
- Light and comfortable for a suit of its class
- Improved fit, enhanced freedom of movement with two piece crotch pattern
- Quick and easy donning and doffing in an emergency with double zip grab tag
- Reinforced knee patches for extra durability when kneeling
- Stitched and fully taped seams
- ► Elasticated wrists and ankles for secure
- Three piece hood construction for better fit
- Available in a wide range of sizes