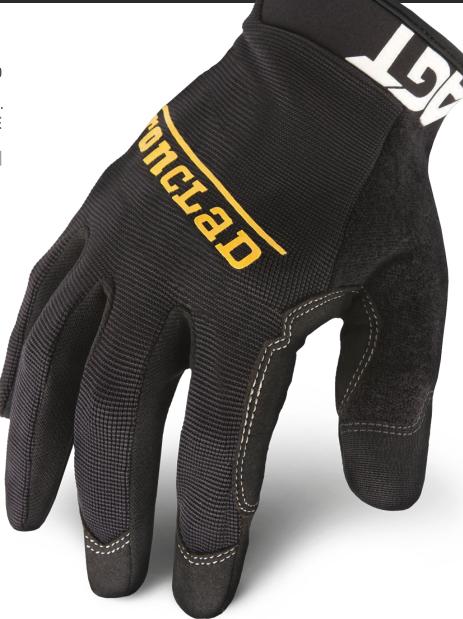

## **WORKCREW**<sup>®</sup>

The perfect all-around light duty glove. A value glove with the function and protection you expect from Ironclad.

Synthetic Leather Reinforcements
Reinforced in critical areas for maximum durability.

#### TPR Cuff Puller

Get your glove in the proper position faster.

**Compression Cuff System**Easy on/off operation with constant snug fit.

### Terry Cloth Sweat Wipe

Conveniently located on the back of the thumb.

#### **ADDITIONAL FEATURES**

Lightweight, breathable material • Synthetic leather palm