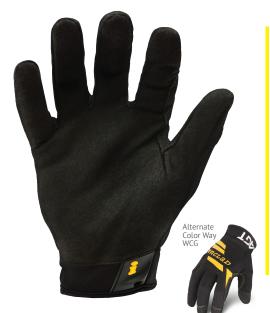

# ► WORKCREW®

WCG

## **WORKCREW**<sup>®</sup>

The perfect all-around light duty glove. A value glove with the function and protection you expect from Ironclad.

Synthetic Leather Reinforcements
Reinforced in critical areas for maximum durability.

#### **BEST USES**

Home, Shop, Light Construction, Maintenance, Transportation, Landscaping, Yard Work

WCGA-02-S WCGA-03-M WCGA-04-L WCGA-05-XL WCGA-06-XXL

Alternate: WCG-02-S WCG-03-M WCG-04-L WCG-05-XL WCG-06-XXL