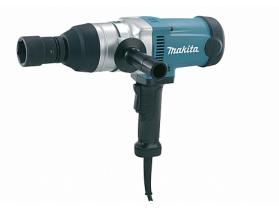

## Product information **1" Impact Wrench**

## TW1000

| Max Socket Size           | 41 mm A/F               |
|---------------------------|-------------------------|
| Max Torque                | 1000 Nm                 |
| High Tensile Bolt         | M22-M24                 |
| Bolt Range                | M24-M30                 |
| Drive Square              | 1 "                     |
| Impacts                   | 1500 ipm                |
| Input wattage             | 1200 w                  |
| No Load Speed             | 1400 rpm                |
| Vibration K factor        | 1.5 m/sec <sup>2</sup>  |
| Vibration: Fastening Bolt | 17.5 m/sec <sup>2</sup> |
| Noise sound pressure      | 103 dB(A)               |
| Noise sound power         | 114 dB(A)               |
| Noise K factor            | 3 dB(A)                 |
| Net weight                | 8.6 kg                  |
|                           |                         |

## STANDARD EQUIPMENT: Side handle, Socket x1, Carry case

- Forward/reverse rotation
- Double Insulation
- Ergonomic soft grip

Details correct as of: 12-9-2017 Makita reserve the right to change specifications at any time owing to their policy of constant improvement. Accessories shown are not necessarily supplied.