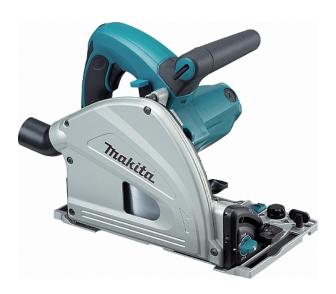

## **Product information**

## **PLUNGE SAW 240V 165MM**

| SP6000J1                     |                        |
|------------------------------|------------------------|
| Depth of Cut @ 90°           | 55 mm                  |
| Blade Diameter               | 165 mm                 |
| Depth of Cut @ 45°           | 39 mm                  |
| Bore Diameter                | 20 mm                  |
| Noise sound pressure         | 91 dB(A)               |
| Noise sound power            | 102 dB(A)              |
| Noise K factor               | 3 dB(A)                |
| Input wattage                | 1300 w                 |
| No Load Speed                | 2000 - 5800 rpm        |
| Vibration K factor           | 1.5 m/sec <sup>2</sup> |
| Vibration: Cutting Chipboard | 2.5 m/sec <sup>2</sup> |
| Net weight                   | 4.2 kg                 |

**STANDARD EQUIPMENT:** 194368-5 GUIDE RAIL 1400 SP6000K, 821552-6 MAKPAC CONNECTOR CASE (TYPE 4), 837945-7 MAKPAC INLAY FOT TYPE 4 CASE, TCT saw blade, Hex wrench

- Soft start
- electronic speed control
- Constant speed under load
- Double Insulation