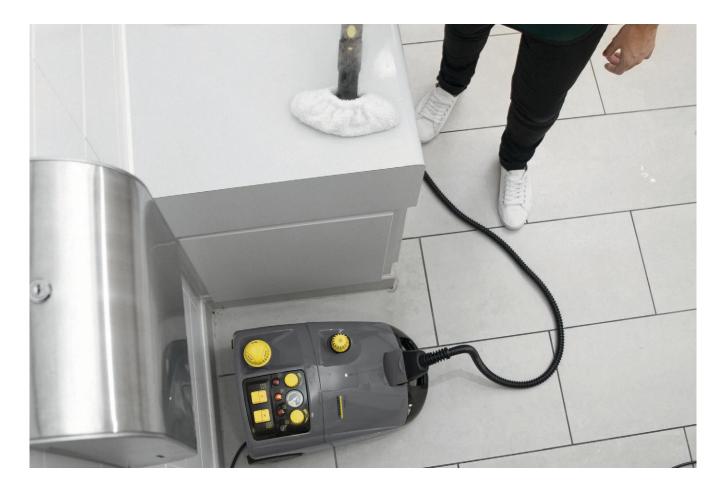

## SG 4/4

High performance professional 4-bar steam cleaner offering deep and hygienic cleaning without the use of chemicals.

#### 1 2-tank system

- The fresh water tank can be continually refilled, since the boiler and tank are separate.
- Since only part of the overall volume is heated at any one time, it takes very little time for a consistent steam pattern to form.

#### 2 VapoHydro

- Thanks to VapoHydro, the steam level can be infinitely adjusted to the cleaning task.
- In addition to the steam pressure, the saturation can be infinitely adjusted from full steam to hot water.

#### 3 Accessory storage compartment

- The integrated storage compartment enables the storage of a variety of accessories.
- Small detailed accessories are always safely stored and do not get lost.

#### 4 Hygienic cleaning

- Hygienic cleaning without the use of chemical substances.
- The avoidance of aggressive cleaning agents protects the operator and the surfaces treated.