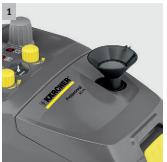

#### 2 VapoHydro

- Thanks to VapoHydro, the steam level can be infinitely adjusted to the cleaning task.
- In addition to the steam pressure, the saturation can be infinitely adjusted from full steam to hot water.