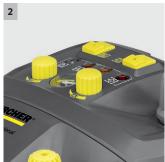

#### 3 Accessory storage compartment

- The integrated storage compartment enables the storage of a variety of accessories.
- Small detailed accessories are always safely stored and do not get lost.