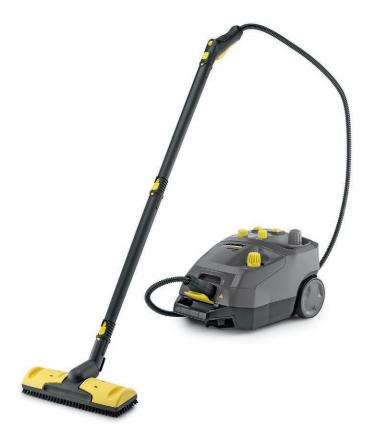

#### 2 VapoHydro

- Thanks to VapoHydro, the steam level can be infinitely adjusted to the cleaning task.
- In addition to the steam pressure, the saturation can be infinitely adjusted from full steam to hot water.