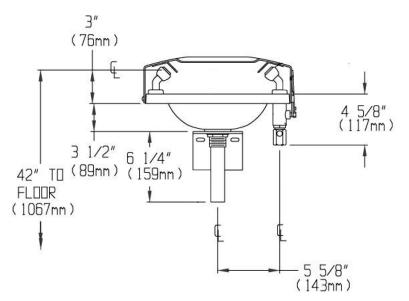

## **SPEAKMAN®**

DIMENSIONS: NOTE: 1. All dimensions are in inches (millimeters) unless otherwise specified and are subject to change without notice.

Architect/Engineer Approval Space: