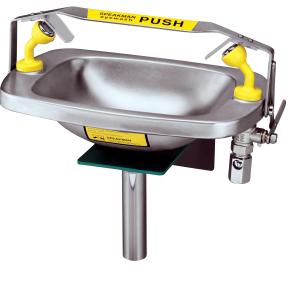

# SPEAKMAN® SE-505

### Wall Mounted Rectangular Eyewash Bowl

### FEATURES:

- Stainless steel bowl
- (2) yellow plastic aerated spray heads
- $\frac{1}{2}$  in. NPT female brass, chrome plated valve
- Stainless steel trigger bar activator
- ½ in. NPT female inlet
- Volume control
- 3.0 GPM @ 30 psi
- Universal emergency sign included