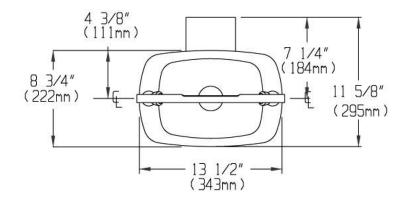

## **SPEAKMAN®**

DIMENSIONS: NOTE: 1. All dimensions are in inches (millimeters) unless otherwise specified and are subject to change without notice.

Architect/Engineer Approval Space: