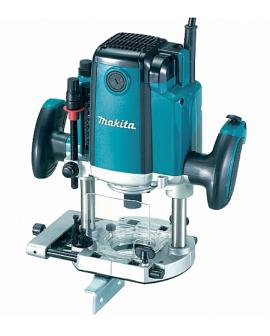

## Product information 1/2" PLUNGE ROUTER

## RP1801X

| Collet Capacity        | 1/2 "                  |
|------------------------|------------------------|
| Max plunge capacity    | 70 mm                  |
| Noise sound pressure   | 86 dB(A)               |
| Noise sound power      | 97 dB(A)               |
| Noise K factor         | 3 dB(A)                |
| Input wattage          | 1650 w                 |
| No Load Speed          | 22000 rpm              |
| Vibration K factor     | 1.5 m/sec <sup>2</sup> |
| Vibration: Cutting MDF | 4 m/sec <sup>2</sup>   |
| Net weight             | 6.0 kg                 |
|                        |                        |

STANDARD EQUIPMENT: 1/2" Collet sleeve, Dust nozzle, Wrench, Straight guide

- Depth adjustable
- Double Insulation
- Application: Vacuum cleaner, dust extraction

Details correct as of: 25-9-2017 Makita reserve the right to change specifications at any time owing to their policy of constant improvement. Accessories shown are not necessarily supplied.