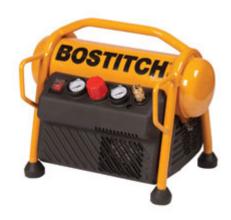

## Compressor Details

Extremely portable compressor delivering high performance in a lightweight and compact design.

6 litre tank with high-output oil-free motor and fast tank charge, ready to go in just 96 seconds!

Superb power to weight ratio - weighs just 10.5kg but can power up to 30 brad nailer shots per minute.

LED On/Off switch to eliminate misfires.

Integrated carry handle, tool and hose storage.

Anti-slip feet to reduce floor creep.

Complete with 5 metre hose

| SPECIFICATION       |         |                 |     |     |
|---------------------|---------|-----------------|-----|-----|
| Weight              | 12.8 kg | Noise (db @ 1m) | LWP | 75  |
| Width               | 445 mm  |                 | LWA | 96  |
| Length              | 360 mm  | Voltage         | 230 |     |
| Height              | 400 mm  | Output          | HP  | 1.5 |
| Max pressure (BAR)  | 8       |                 | kW  | 1.1 |
| Max pressure (PSI)  | 116     | Tank Ltrs       | 6   |     |
| Lt-min displacement | 170     |                 |     |     |
| Lt-min FAD @7bar    | 75      |                 |     |     |