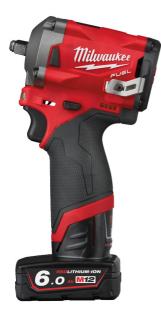

## M12 FIW38-622X | M12 FUEL™ sub compact "impact wrench

- More power, more compact, more control.
- Bright LED workspace illumination.
- Flexible battery system: works with all Milwaukee® M12<sup>™</sup> batteries.
- Up to 339 Nm of maximum torque.
- ⅜" anvil with friction ring for quick and easy socket changes.
- Milwaukee® designed and built brushless POWERSTATE™ motor delivers more power in a more compact size.
- REDLINK PLUS<sup>™</sup> intelligence system delivers an advanced digital overload protection for tool and battery and uniquely enhances the tool performance under load.