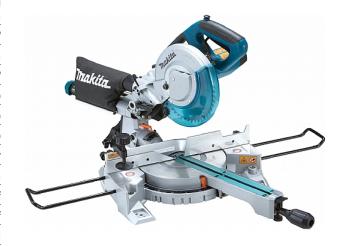

## **Slide Compound Mitre Saw 216mm**

| LS0815FL             |                        |
|----------------------|------------------------|
| Blade Diameter       | 216 mm                 |
| Max mitre range      | 50 - 60 °              |
| Bore Diameter        | 30 mm                  |
| Max bevel range      | 485 °                  |
| Noise sound pressure | 87 dB(A)               |
| Noise sound power    | 110 dB(A)              |
| Noise K factor       | 3 dB(A)                |
| Input Wattage        | 1400 w                 |
| No Load Speed        | 5,000 rpm              |
| Vibration K factor   | 1.5 m/sec <sup>2</sup> |
| Vibration no load    | 2.5 m/sec <sup>2</sup> |
| Net weight           | 14.2 kg                |

STANDARD EQUIPMENT: Vertical vice, Dust bag, Socket wrench, Holder set, Triangular rule, TCT saw blade, Hex wrench

- Soft start
- Soft grip handle
- Built in laser guide.
- LED job light
- Sliding sub fence (Left side only)
- · High cutting capacity
- Carrying handle for easy transport.
- Holder can be attached to both sides of base