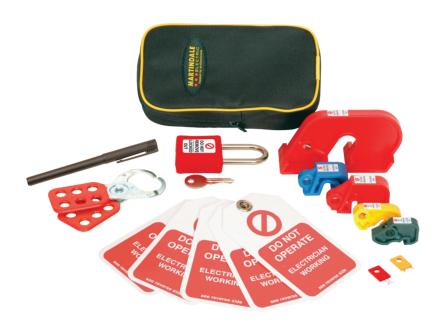

## Comprehensive Locking Off Kit

The LOKKIT1 is a comprehensive lock out kit enabling safe isolation procedures to be carried out in a wide range of facilities. The Martindale universal lock out kit is compatible with most circuit breakers. It is supplied with a padlock that has its own unique key, and a safety hasp that enables multiple users to lock off with space for up to 6 padlocks.

The kit comprises of 8 different locking devices for simple fitting to MCBs, RCBOs and fuse holders. The professional plastic bodied padlock for securing the locking devices has a 6mm hardened steel. The kit is completed with 5 warning tags and a marker pen, all in a durable case with space for storing additional accessories.

## The LOKKIT1 includes:

- 1 x Padlock with unique key (PAD10R)
- 1 x Hasp (LOKHASP25)
- 1 x MCB Isolation lock kit (5 pieces) (LOKMCB)
- 1 x Yellow MCB lock, 10mm clip (LOK10)
- 1 x Red MCB lock, 6mm clip (LOK11)
- 5 x "Equipment locked out tags" which can be written on (TAG4)
- 1 x Black marker pen (LOKMP)
- 1 x TC55 soft carry case (TC55)