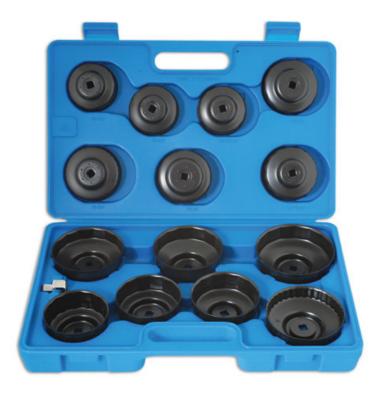

## Oil Filter Wrench Set 15pc

These oil filter wrenches are suitable for canister filters and withstand up to 85ft lbs of torque. Set includes 3/8"D adaptor and 14 wrenches for a variety of vehicles. Vehicles include AC, BMW, Daihatsu, Fiat, Ford, Honda, Isuzu, Mazda, Mercedes-Benz, Mitsubishi, Nissan, Porsche, Renault, Subaru, Toyota, Vauxhall/Opel, Volkswagen and most other vehicles with Fram or Motocraft filters.

## **Additional Information**

- These oil filter wrenches are suitable for canister filters.
- Withstands 85ft lbs torque.
- Set includes 3/8"D adaptor and 14 wrenches for a variety of vehicles.
- Vehicles include AC, BMW, Daihatsu, Fiat, Ford, Honda, Isuzu, Mazda, Mercedes-Benz, Mitsubishi, Nissan, Porsche, Renault, Subaru, Toyota, Vauxhall/Opel, Volkswagen and most other vehicles with Fram or Motocraft filters.
- Supplied in a blow mould storage case.