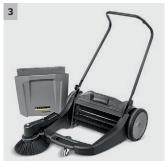

# 3 Large dirt container

■ Ergonomic container grip for easy handling and emptying.