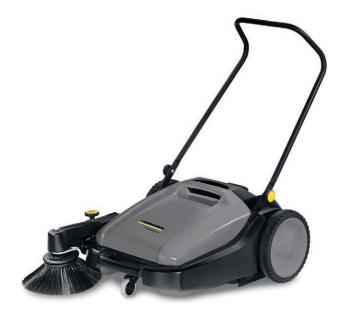

## KM 70/20 C

Compact push sweeper for indoor and outdoor use.  $7 \times 600$  x faster than using a broom, and with dramatically better results.