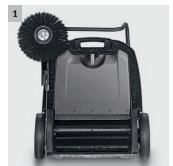

#### 1 Main roller brush drive

- The main roller brush is driven by both wheels for excellent cleaning results even in tight corners.
- Excellent ergonomics due to triple adjustment option.