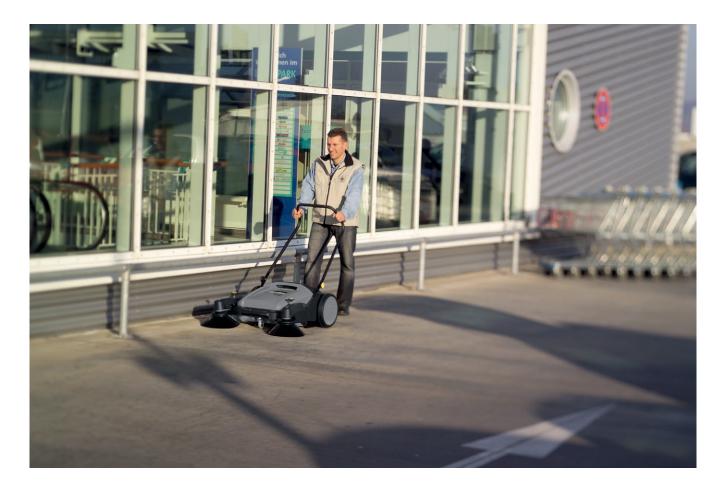

## KM 70/20 C

Compact push sweeper for indoor and outdoor use.  $7 \times 600$  x faster than using a broom, and with dramatically better results.