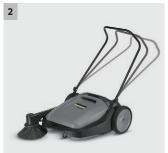

#### 2 Adjustable push handle

- Ergonomic container grip for easy handling and emptying.
- Dust filter cleans the exhaust air and prevents dust development while sweeping.