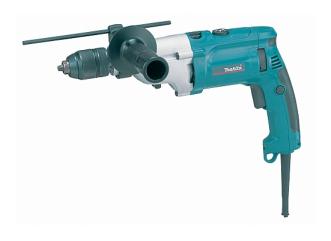

## 13MM PERCUSSION DRILL 2 SPEED

| HP2071F              |                               |
|----------------------|-------------------------------|
| Max. in steel        | 16 mm                         |
| Max. in masonry      | 20 mm                         |
| Max. in wood         | 40 mm                         |
| No Load Speed        | H: 0 - 2900 / L: 0 - 1200 rpm |
| Blows per minute     | H: 0-58000/ L: 0-24000 bpm    |
| Input wattage        | 1010 w                        |
| Vibration: Drilling  | 2.5 m/sec <sup>2</sup>        |
| Vibration K factor   | 1.5 m/sec <sup>2</sup>        |
| Noise sound pressure | 99 dB(A)                      |
| Noise sound power    | 110 dB(A)                     |
| Noise K factor       | 3 dB(A)                       |
| Net weight           | 2.4 kg                        |

STANDARD EQUIPMENT: Side handle, Depth stop, Carry case, Keyless chuck

- Dual purpose: Rotation only and Rotation with hammering.
- Torque limiter
- New reversing system allows: Extended service life of carbon brush. No power reduction even in reverse rotation.
- LED job light