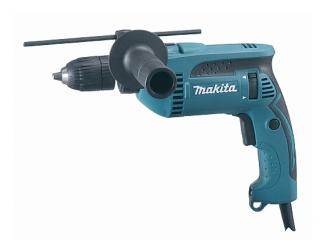

## **Product information**

## 13mm PERCUSSION DRILL

| HP1641                     |                       |
|----------------------------|-----------------------|
| Max. in steel              | 13 mm                 |
| Max. in masonry            | 16 mm                 |
| Max. in wood               | 30 mm                 |
| No Load Speed              | 0 - 2800 rpm          |
| Blows per minute           | 0-44800 bpm           |
| Input wattage              | 680 w                 |
| Vibration: Drilling        | 2 m/sec <sup>2</sup>  |
| Vibration: Hammer Drilling | 19 m/sec <sup>2</sup> |
| Vibration K factor         | 2 m/sec <sup>2</sup>  |
| Net weight                 | 2.0 kg                |

## STANDARD EQUIPMENT: Side handle, Depth stop, Keyless chuck

- Forward/reverse rotation
- Variable speed control by trigger
- Double Insulation
- In-line positive grip design maximises power thrust.
- Large Trigger for easy operation.
- Keyless chuck.