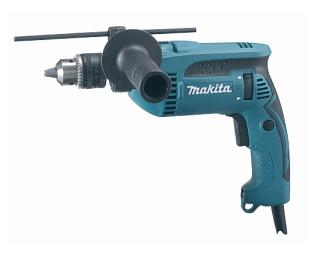

## Product information 13mm PERCUSSION DRILL

## HP1640

| Max. in steel              | 13 mm                 |
|----------------------------|-----------------------|
| Max. in masonry            | 16 mm                 |
| Max. in wood               | 30 mm                 |
| No Load Speed              | 0 - 2800 rpm          |
| Blows per minute           | 0-44800 bpm           |
| Input wattage              | 680 w                 |
| Vibration: Hammer Drilling | 19 m/sec <sup>2</sup> |
| Vibration K factor         | 2 m/sec <sup>2</sup>  |
| Noise sound pressure       | 92 dB(A)              |
| Noise sound power          | 103 dB(A)             |
| Noise K factor             | 3 dB(A)               |
| Net weight                 | 2.0 kg                |
|                            |                       |

## STANDARD EQUIPMENT: Side handle, Depth stop, Chuck key

- Forward/reverse rotation
- Variable speed control by trigger
- Double Insulation
- In-line positive grip design maximises power thrust.
- Large Trigger for easy operation.