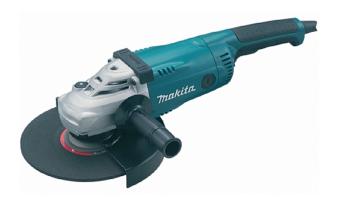

## 230MM ANGLE GRINDER

| GA9020                      |                        |
|-----------------------------|------------------------|
| Bore Diameter               | 22 mm                  |
| Noise sound pressure        | 89 dB(A)               |
| Noise sound power           | 100 dB(A)              |
| Noise K factor              | 3 dB(A)                |
| Spindle Size                | M14x2mm                |
| Max Wheel Diameter          | 230 mm                 |
| Input wattage               | 2,000 w                |
| No Load Speed               | 6600 rpm               |
| Vibration K factor          | 1.5 m/sec <sup>2</sup> |
| Vibration: Artificial Wheel | 5.5 m/sec <sup>2</sup> |
| Net weight                  | 5.8 kg                 |
|                             |                        |

## STANDARD EQUIPMENT: Lock nut wrench, Side handle

- · Large trigger switch.
- Double Insulation
- Machined bevel gears.
- Gear housing can be positioned at every 90 degrees.

Details correct as of: 22-6-2017