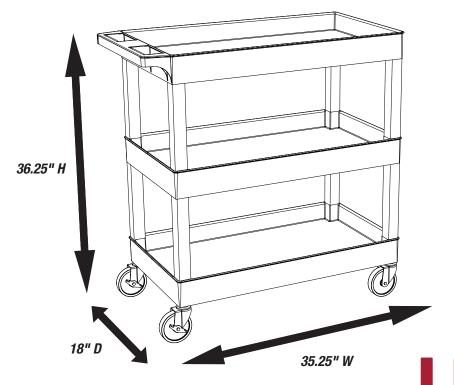

## **Product Specifications:**

**Item Number** EC111-B Material Injection Molded Thermoplastic Resin Legs: Polyvinyl Chloride (PVC) Shelves: High Density Polyethylene (HDPE) **Color Options** Black, Gray, Blue **Cart Dimensions** 35.25" W x 18" D x 36.25" H Weight 29 lbs. **Shelf Quantity** 3 32.25" W x 18" D **Shelf Dimensions** 2.5" **Shelf Depth** 10.5" **Distance Between Shelves** Casters (4) 4" full swivel; two casters include locking brakes **Weight Capacity** 400 lbs. Made in USA Yes **Shipping Method** Freight 1 carton; 36" W x 19" D x 13" H **Shipping Carton Dims** 29 lbs. **Shipping Weight Assembly Required** Yes