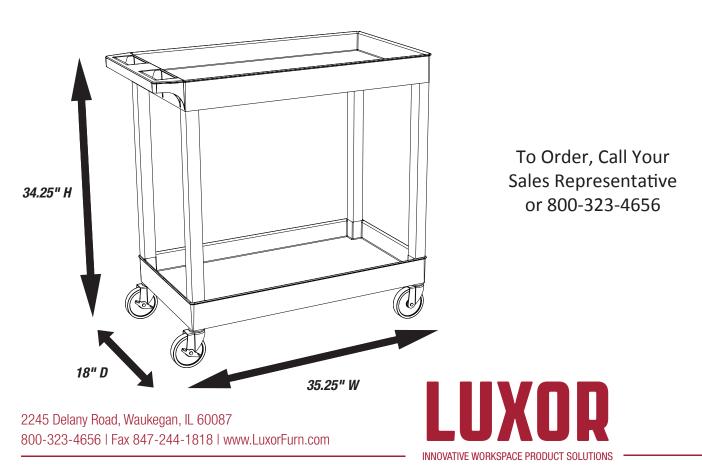

## EC11-B - 32 X 18 TUB CART - TWO SHELVES

**Product Specifications:** 

| Item Number              | EC11-B                                                                                                              |
|--------------------------|---------------------------------------------------------------------------------------------------------------------|
| Material                 | Injection Molded Thermoplastic Resin<br>Legs: Polyvinyl Chloride (PVC)<br>Shelves: High Density Polyethylene (HDPE) |
| Color Options            | Black, Gray, Blue                                                                                                   |
| Cart Dimensions          | 35.25" W x 18" D x 34.25" H                                                                                         |
| Weight                   | 21 lbs.                                                                                                             |
| Shelf Quantity           | 2                                                                                                                   |
| Shelf Dimensions         | 32" W x 18" D                                                                                                       |
| Shelf Depth              | 2.5"                                                                                                                |
| Distance Between Shelves | 22.5"                                                                                                               |
| Casters (4)              | 4" full swivel; two casters include locking brakes                                                                  |
| Weight Capacity          | 400 lbs.                                                                                                            |
| Made in USA              | Yes                                                                                                                 |
| Shipping Method          | Freight                                                                                                             |
| Shipping Carton Dims     | 1 carton; 36" W x 19" D x 9" H                                                                                      |
| Shipping Weight          | 21 lbs.                                                                                                             |
| Assembly Required        | Yes                                                                                                                 |