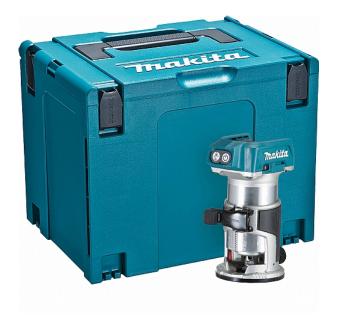

## 18V Router/Trimmer BL LXT

| Lithium-ion            |
|------------------------|
| 1                      |
| 18 v                   |
| 3/8" and 1/4"          |
| 78 dB(A)               |
| 3 dB(A)                |
| 0 - 40 mm              |
| 0 - 35 mm              |
| 10,000 - 30,000 rpm    |
| 1.5 m/sec <sup>2</sup> |
| 4.5 m/sec <sup>2</sup> |
| 2.5 m/sec <sup>2</sup> |
| 1.8 - 2.1 kg           |
|                        |

**STANDARD EQUIPMENT:** 821552-6 MAKPAC CONNECTOR CASE (TYPE 4), Trimmer base, Straight guide, Dust nozzle for trimmer base, Hex wrench x2, Collet cone, Template guide for trimmer

- Brushless motor
- Soft start
- Variable speed control dial.
- Constant speed control
- LED job light
- Push button with lock on/off
- Connectable to dust extractor
- Aluminium base for higher durability and accuracy
- Aluminium housing
- Shaft lock