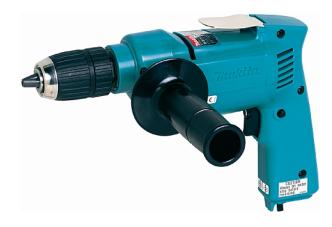

## Product information 13MM ROTARY DRILL

## DP4700

| No Load Speed        | 0 - 550 rpm            |
|----------------------|------------------------|
| Input wattage        | 510 w                  |
| Vibration: Drilling  | 2.5 m/sec <sup>2</sup> |
| Vibration K factor   | 1.5 m/sec <sup>2</sup> |
| Noise sound pressure | 86 dB(A)               |
| Noise sound power    | 97 dB(A)               |
| Noise K factor       | 3 dB(A)                |
| Net weight           | 2.0 kg                 |
|                      |                        |

## STANDARD EQUIPMENT: Side handle

- Forward/reverse rotation
- Double Insulation
- Variable speed

Details correct as of: 21-6-2017 Makita reserve the right to change specifications at any time owing to their policy of constant improvement. Accessories shown are not necessarily supplied.