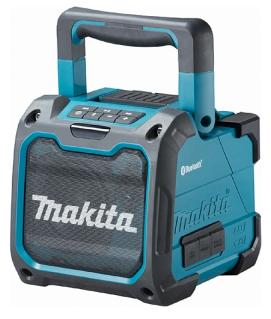

## Job Site Speaker

| DMR200                 |                                |
|------------------------|--------------------------------|
| Battery Type           | Lithium-ion                    |
| Body only machine      | 1                              |
| Battery Range          | 10.8 - 18 v                    |
| Dimensions (LxWxH):    | 211 x 199 x 203 mm             |
| Speakers               | Woofer: 100mmØ, Tweeter: 36mmØ |
| Practical Output (18v) | 10.0W                          |
| Net weight             | 2.9 - 3.4 kg                   |

## **STANDARD EQUIPMENT:** AC power adaptor

- Equipped with Bluetooth class 2 to wirelessly connect your mobile device for playing music with a range up to 10m.
- AUX-IN jack
- AC adaptor jack
- USB port allows for charging mobile device.
- Storage compartment for mobile device: Charging of mobile device still possible when stored.
- Flat anti-slip top surface
- 2-way speaker system
- IP64 rated dust and shower-proof construction
- · LED indicators for condition of tool and Bluetooth connection.