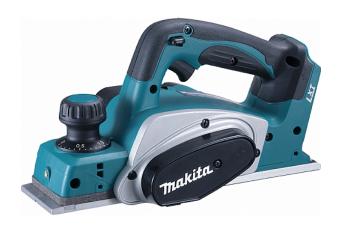

## Product information 18V PLANER 82MM

| DKP180Z                     |                        |
|-----------------------------|------------------------|
| Battery Type                | Li-ion                 |
| Body only machine           | 1                      |
| Voltage                     | 18 v                   |
| No Load Speed               | 14000 rpm              |
| Vibration K factor          | 1.5 m/sec <sup>2</sup> |
| Vibration plaining softwood | 4.5 m/sec <sup>2</sup> |
| Net weight                  | 3.4 kg                 |
| Planing Depth               | 2.0 mm                 |
| Planing Width               | 82 mm                  |
| Max Rebate Depth            | 9.0 mm                 |
|                             |                        |