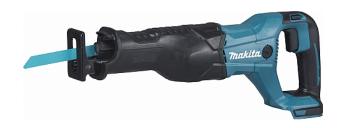

## **Product information**

## **18V Reciprocating Saw LXT**

| DJR186Z                      |                         |
|------------------------------|-------------------------|
| Battery Type                 | Lithium-ion             |
| Body only machine            | 1                       |
| Voltage                      | 18 v                    |
| Capacity in Wood             | 255 mm                  |
| Capacity in Mild Steel Pipe  | 130 mm                  |
| Strokes per Minute           | 0 - 2,800 spm           |
| Stroke Length                | 32 mm                   |
| Noise sound pressure         | 84 dB(A)                |
| Noise sound power            | 95 dB(A)                |
| Noise K factor               | 3 dB(A)                 |
| Vibration K factor           | 1.5 m/sec <sup>2</sup>  |
| Vibration: Cutting Wood      | 12.5 m/sec <sup>2</sup> |
| Vibration: Cutting Chipboard | 13.0 m/sec <sup>2</sup> |
| Net weight                   | 3.8 kg                  |

- Tool-less blade change.
- Trigger switch with lock-off lever
- Electric brake
- Variable speed
- Ergonomically designed handle
- Newly designed crank mechanism for higher efficiency
- High power