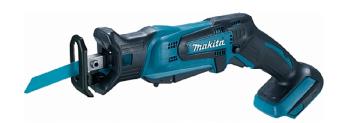

## **18V RECIPROCATING SAW**

| DJR185Z                      |                        |
|------------------------------|------------------------|
| Battery Type                 | Lithium-ion            |
| Body only machine            | 1                      |
| Voltage                      | 18 v                   |
| Capacity in Wood             | 50 mm                  |
| Capacity in Mild Steel Pipe  | 50 mm                  |
| Strokes per Minute           | 0 - 3000 spm           |
| Stroke Length                | 13 mm                  |
| Vibration K factor           | 1.5 m/sec <sup>2</sup> |
| Vibration: Cutting Wood      | 7 m/sec <sup>2</sup>   |
| Vibration: Cutting Chipboard | 8 m/sec²               |
| Net weight                   | 1.8 kg                 |
|                              |                        |

## STANDARD EQUIPMENT: Hex wrench

- Single LED job light with pre-glow function
- Shoe Adjustment
- Two switch levers with variable speed control; Trigger switch on tool handle & Paddle switch on tool body to make operation easier at any grip position for versatile applications by using either trigger.
- Rubberized soft grip provides comfortable and sure grip.
- Jigsaw blades compatible