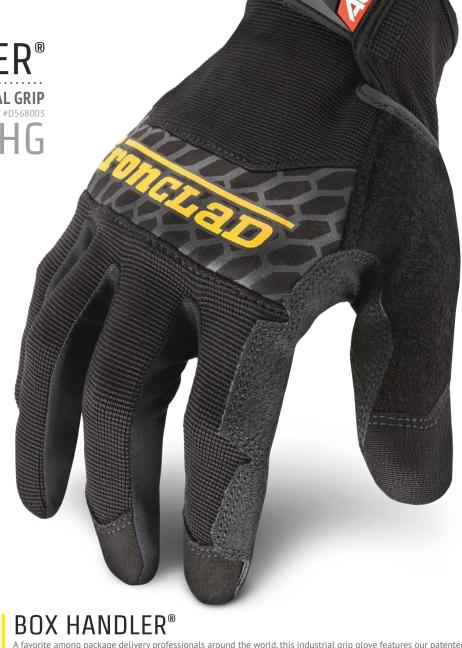

# ► BOX HANDLER®

**INDUSTRIAL GRIP** BHG

**ANSI 105** 

A favorite among package delivery professionals around the world, this industrial grip glove features our patented Diamondclad® silicone fused palm for maximum grip.

## **Hybrid Cuff System**

Secure fit with built in quick release safety feature.

### TPR Cuff Puller

Get your glove in the proper position faster.

#### Terry Cloth Sweat Wipe

Conveniently located on the back of the thumb.

# ADDITIONAL FEATURES

2-way, high-stretch material top.

Industrial Package Handling & Delivery, Auto Repair, Glass, Metal, Ceramic Handling, Hand & Power Tool Operation

BHG-02-S BHG-03-M BHG-04-L BHG-05-XL BHG-06-XXL