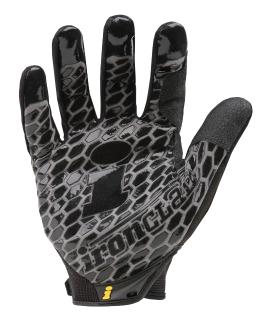

# ► BOX HANDLER®

**INDUSTRIAL GRIP** BHG

**ANSI 105** 

A favorite among package delivery professionals around the world, this industrial grip glove features our patented Diamondclad® silicone fused palm for maximum grip.

#### Patented Diamondclad® Silicone Fused Palm

For ultimate grip.

#### **Duraclad® Reinforcements**

8X more durable than normal synthetic