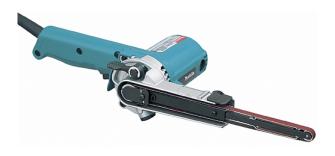

## Product information **9MM FILING SANDER**

## 9032

| Belt Size            | 9 x 533 mm             |
|----------------------|------------------------|
| Noise sound pressure | 84 dB(A)               |
| Noise sound power    | 95 dB(A)               |
| Noise K factor       | 3 dB(A)                |
| Input wattage        | 500 w                  |
| Belt Speed           | 300 - 1700 m/min       |
| Vibration K factor   | 1.5 m/sec <sup>2</sup> |
| Vibration: Sanding   | 2.5 m/sec <sup>2</sup> |
| Net weight           | 1.5 kg                 |
|                      |                        |

## STANDARD EQUIPMENT: Abrasive belt

- Variable speed control.
- Constant speed under load
- Double Insulation

Details correct as of: 28-6-2017 Makita reserve the right to change specifications at any time owing to their policy of constant improvement. Accessories shown are not necessarily supplied.