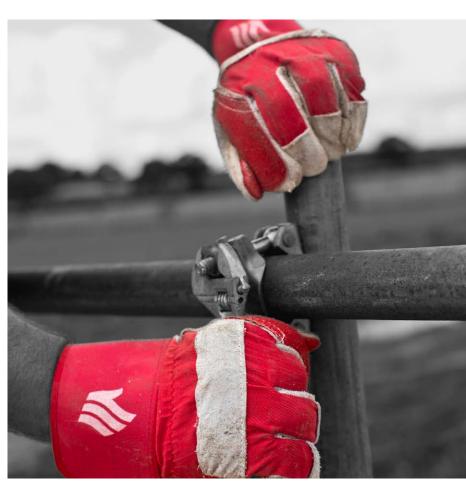

## Rigmaster Double Palm Rigger™ LR143DP

LR143DP

Rigger glove with double thickness leather on palm

## **Features**

Double thickness of leather on palm offers increased durability and safety

Palm lined for comfort

Excellent abrasion and puncture resistance

Rubberised safety cuff with vein patch for additional protection to the wrist area

| Code   | LR143DP  |
|--------|----------|
| Colour | Red/Grey |
| Sizes  | One size |

For further technical information, please contact Customer Services on 033 3320 8550 or the Technical team on 033 3320 8555