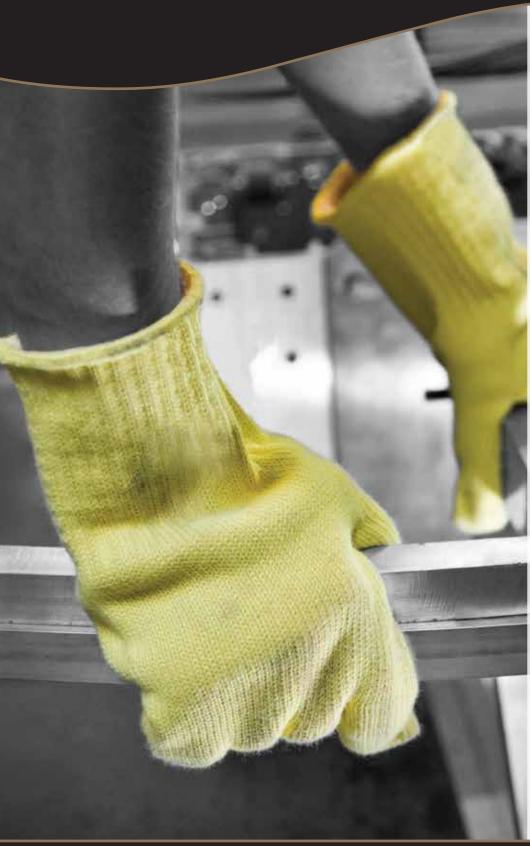

## Volcano™

Volcano™ is an extra heavyweight Kevlar® glove that provides optimum cut and tear resistance, and protection from contact heat. Made from 100% heavyweight Kevlar® the Volcano™ attains maximum EN388 scores for cut and tear resistance. Achieving Level 3 for contact heat, it can withstand temperatures of 350°C providing exceptional protection against heat. It has a heavyweight knitted cotton inner liner which gives a degree of comfort, flexibility and dexterity not normally associated with such protection levels. The glove also has good abrasion resistance, which enhances its mechanical protection and increases durability. It is available in two lengths, for when additional protection to the forearm is required. These properties make the Volcano™ the ideal choice of glove in industries where there is a risk from both cut and heat injuries.

## Typically used for:

- Glass Manufacturing
- Steel Handling
- Bakery Work