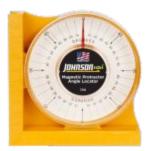

## **Magnetic Angle Locator**

Model #:

700

UPC:

#049448700004

High-Impact molded body, Easy-to-read increments read 0-90 degrees in all four quadrants printed on durable acrylic lens, Extra-strong, ceramic magnet adheres to ferrous metal surfaces, V-Groove edge fits on pipe and conduit, Inch and metric graduations

## PRODUCT DETAILS

Johnson's #700 Angle Finder is extremely easy to use. Just place the Angle Locator onto any surface and find the angle. This angle measureing tool includes a magnet on one end for use on ferrous metals and a groove on the other to easily lay over pipe, making that plumbing job to find the right pitch even easier when working alone. Johnson #700 Angle Finders are lightweight, durable and a very inexpensive alternative to a higher quality Digital Level or Electronic Level.

- High-Impact molded body
- Easy-to-read increments read 0-90 degrees in all four quadrants printed on durable acrylic lens
- Extra-strong, ceramic magnet adheres to ferrous metal surfaces
- · V-Groove edge fits on pipe and conduit
- · Inch and metric graduations