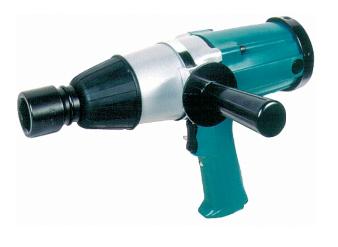

## 3/4" Impact Wrench

| 6906                      |                         |
|---------------------------|-------------------------|
| Max Socket Size           | 36 mm A/F               |
| Max Torque                | 588 Nm                  |
| Bolt Range                | M16-M22                 |
| Drive Square              | 3/4 "                   |
| Impacts                   | 1600 ipm                |
| Input wattage             | 650 w                   |
| No Load Speed             | 1700 rpm                |
| Vibration K factor        | 2 m/sec <sup>2</sup>    |
| Vibration: Fastening Bolt | 16.5 m/sec <sup>2</sup> |
| Noise sound pressure      | 98 dB(A)                |
| Noise sound power         | 109 dB(A)               |
| Noise K factor            | 3 dB(A)                 |
| Net weight                | 5.6 kg                  |

STANDARD EQUIPMENT: Socket x1, Hex wrench, Side handle, Carry case

- Heavy duty construction
- High torque capacity
- Ideal for industrial applications
- Reversible