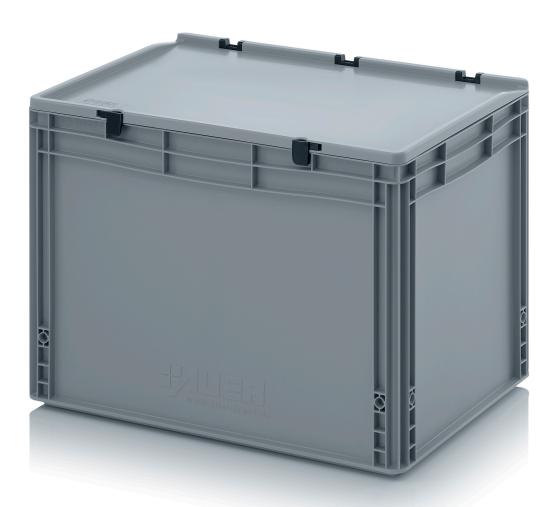

## EURO CONTAINERS WITH HINGE LID ED 64/42 HG

## Securely closed

AUER Packaging's hinge-lid Euro container can be closed in next to no time thanks to its easy-to-use hinge system. This gives your goods the best possible protection from damage in transit and contamination.

- Also stackable with lid
- Matched to Euro dimensions
- Sturdy hinges
- With open or closed hand grips

| D | E٦ | ΓΑ | (I | LS |
|---|----|----|----|----|
|   |    |    |    |    |

1x <u>EG 64/42 HG</u> 1x <u>SD 64</u> **Outer dimensions** 60 x 40 x 43.5 cm Made up of

LxWxH

Inner dimensions 57 x 37 x 40.7 cm

LxWxH

Usable interior height in 40.7 cm

stack

Volume 88 liter Weight 3.72 kg Side design Closed Material Base design Smooth, closed

Colour Container, Lid: silver grey similar Handles Closed RAL 7001 Hinges and Latches: traffic black similar RAL 9017