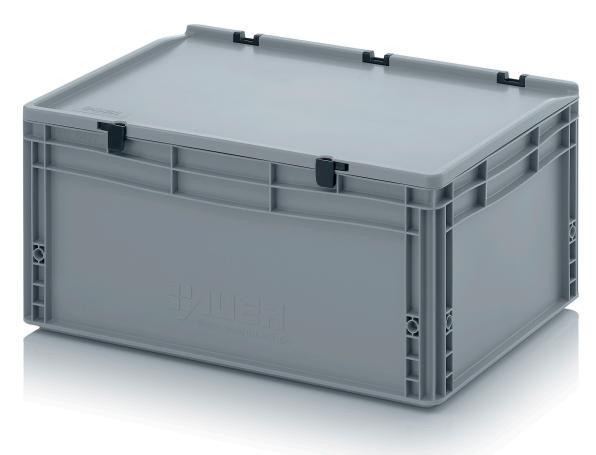

## Securely closed

AUER Packaging's hinge-lid Euro container can be closed in next to no time thanks to its easy-to-use hinge system. This gives your goods the best possible protection from damage in transit and contamination.

- Also stackable with lid
- Matched to Euro dimensions
- Sturdy hinges
- With open or closed hand grips

## DETAILS

| 2 0                             |                   |            |                                                                                                       |
|---------------------------------|-------------------|------------|-------------------------------------------------------------------------------------------------------|
| Outer dimensions<br>L x W x H   | 60 x 40 x 28.5 cm | Made up of | 1x <u>EG 64/27 HG</u> 1x <u>SD 64</u>                                                                 |
| Inner dimensions<br>L x W x H   | 57 x 37 x 25.7 cm |            |                                                                                                       |
| Usable interior height in stack | 25.7 cm           | Volume     | 56 liter                                                                                              |
| Side design                     | Closed            | Weight     | 2.92 kg                                                                                               |
| Base design                     | Smooth, closed    | Material   | PP                                                                                                    |
| Handles                         | Closed            | Colour     | Container, Lid: silver grey similar<br>RAL 7001 Hinges and Latches:<br>traffic black similar RAL 9017 |