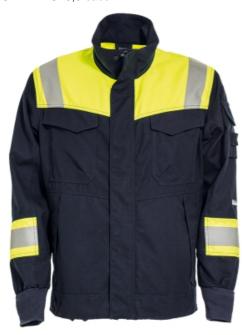

### **Description**

Concealed front zip and press studs. Extended back. Chest pockets with flaps. Sleeve pocket with flap, hidden keyring holder and strap for ID-pocket. Side pockets with flaps. Two inside pockets with flaps. Inside mobile phone pocket. Draw cord at the bottom of the jacket. Knitted cuffs. Reflective stripes on shoulders and sleeves. Special order – please allow an additional 5 days approximately.

### Colour

94 yellow/navy