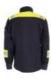

# 6031 81 Non-metal FR Jacket with knitted cuffs

EN ISO 11612: A1+A2 B1 C1 E1 F1, IEC 61482-2: CL.1, EN 1149-5, EN ISO 11611: CL.1 A1+A2, EN 13034: type PB[6], TRANEMO SKINSAFE

ARC RATING: 9,5 cal/cm<sup>2</sup>

### Colour

94 yellow/navy