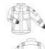

### **Description**

Concealed front zip and press studs. Extended back. Chest pockets with flaps. Sleeve pocket with flap, hidden keyring holder and strap for ID-pocket. Side pockets with flaps. Two inside pockets with flaps. Inside mobile phone pocket. Draw cord at the bottom of the jacket. Knitted cuffs. Reflective stripes on shoulders and sleeves. Special order – please allow an additional 5 days approximately.