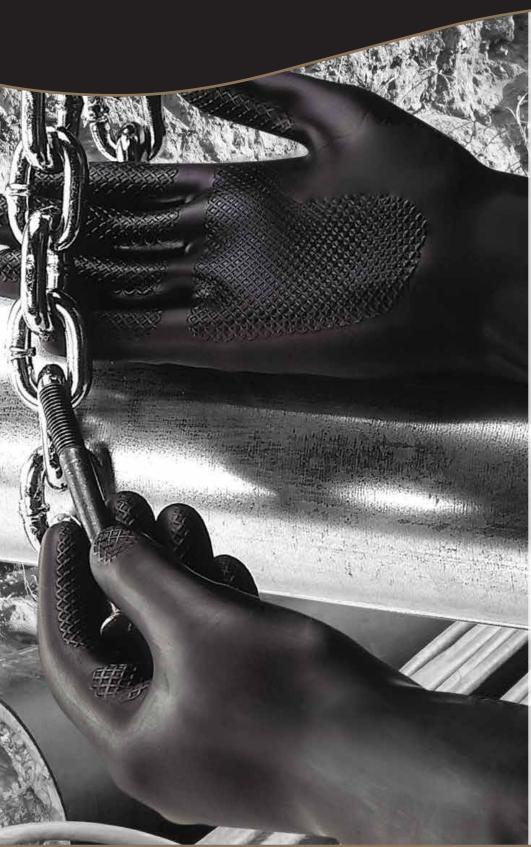

Jet™ is a heavy duty flock lined rubberglove, offering good chemical and mechanical protection. This natural rubber glove performs well to protect against a wide range of chemicals and cleaning agents. Chlorinated to harden the surface, it is smooth to the touch and attains a good EN388 score for abrasion, making it extremely durable. The slip resistant pattern on the palm of the glove ensures good grip in both dry and wet conditions, and it has a beaded cuff to prevent liquid rollback. Its anatomical shape and flexibility minimise hand fatigue and the soft cotton flock lining absorbs perspiration keeping the hands cool and comfortable.

## Typically used for:

- Chemical Handling
- Fishina
- Building
- Local Authority Work
- Plant Maintenance
- Agricultural Work