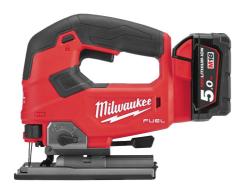

## M18 FJS-502X | M18 FUEL™ top handle jigsaw

- Milwaukee® designed and built brushless POWERSTATE™ motor for fast cutting, long tool life and up to 32 m in 19 mm OSB (on a 5.0 Ah pack).
- Flexible battery system: works with all Milwaukee® M18™ batteries.
- REDLINK PLUS™ intelligence system delivers an advanced digital overload protection for tool and battery and uniquely enhances the tool performance under load.
- REDLITHIUM-ION™ battery pack provides superior pack construction, electronics and fade-free performance to deliver more run time and more work over pack life.
- Milwaukee® patented FIXTEC blade clamp for fast and easy blade change.
- Keyless bevel facility on the base plate allows for adjustment between 0 - 45°.
- 5 stage pendulum action for increased cutting performance.

|                                  | M18 FJS-502X                                                              |
|----------------------------------|---------------------------------------------------------------------------|
| Battery type                     | Li-ion                                                                    |
| Bevel capacity (°)               | 45                                                                        |
| Charger supplied                 | 59 min                                                                    |
| Max. cutting capacity steel (mm) | 10                                                                        |
| Max. cutting capacity wood (mm)  | 135                                                                       |
| No load stroke rate (spm)        | 0 - 3500                                                                  |
| No. of batteries supplied        | 2                                                                         |
| Standard equipment               | 1 x blade, dust extraction adapter, dust cover, splinter guard, soft shoe |
| Stroke length (mm)               | 25                                                                        |
| Stroke rate (spm)                | 0 - 3500                                                                  |
| Voltage (V)                      | 18                                                                        |