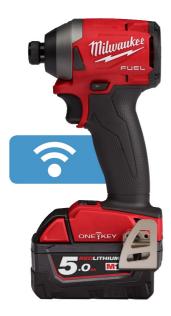

## M18 ONEID2-502X | M18 FUEL™ ONE-KEY™ ¼″ Hex impact driver

- Higher power efficiency under load outstanding torque of 226 Nm.
- Faster driving speed vs. previous model up to 3600 rpm and 4300 ipm.
- Extreme compact design total length of just 117 mm for access into tight spaces.
- Connect via Bluetooth® with the Milwaukee® ONE-KEY™ app.
- ONE-KEY<sup>™</sup> app provides inventory function for total management of your complete tool/equipment fleet.
- Save up to 4 custom settings to the tools memory for fast selection on the jobsite.
- Configure to any application choosing optimum tool settings for repeatable precision.