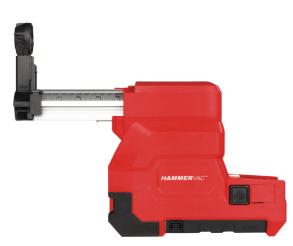

## M18-28 CPDEX-0 | M18-28 FUEL™ SDS-Plus dust extractor

- Designed to collect dust effectively with automatic operation from the tools on/off trigger switch.
- HEPA filter: widely regarded as the ultimate filter that traps all sizes of particles with an efficiency rating of 99.75%.
- Large dust collection box.
- Dust extraction aluminium tube is adjustable according to the size of the drill bit and length 16 mm max and 90 mm depth.
- Compatible with M18 CHPX & M28 CHPX.
- Flexible battery system: works with all Milwaukee® M18™ batteries.

|                              | M18-28 CPDEX-0          |
|------------------------------|-------------------------|
| Battery pack capacity (Ah)   | _                       |
| Battery type                 | Li-ion                  |
| Charger supplied             | _                       |
| Max. drill bit diameter (mm) | 16                      |
| Max. drill bit length (mm)   | 160                     |
| Max. drilling depth (mm)     | 90                      |
| No. of batteries supplied    | 0                       |
| Standard equipment           | Replacement brush rings |
| Stroke length (mm)           | 100                     |
| Supplied in                  | -                       |
| Voltage (V)                  | 18                      |
|                              |                         |