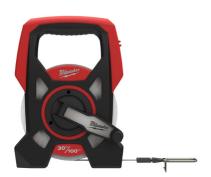

## Open Reel - 30m/100ft | Long open tapes

- Steel blade design with nylon clad (extra thick nylon coating) for increased durability.
- Best in class stretch performance: up to 50% less stretch vs. fibreglass tapes.
- Ultra durable design: reinforced metal handle and drop durability.
- 3:1 clutched planetary gearing for 10x longer gear durability and smooth rewind
- GRIME GUARD: debris wiper keeps blade clean and clear of abrasive material.
- Class II accuracy.
- 2 sided scale printing. Metric measurements shown on the top side and imperial (inches and feet) on the underside of the blade.

|                  | Open Reel - 30m/100ft |
|------------------|-----------------------|
| Blade width (mm) | 13                    |
| Length (m)       | 30                    |
| Pack quantity    | 1                     |