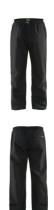

1946 100% polyester, plain, laminated, waterproof, windproof, breathable, 120 g/m²

XXS XS S M L XL XXL XXXL 4XL

Lightweight wind and waterproof rain trousers with taped seams to keep you dry in bad weather. The trousers have zipped leg opening for ease of use. Waterproof to 5,000mm head of water.

### **Fabric**

100% polyester, plain, laminated, waterproof, windproof, breathable, 120 g/m²

## Lining

Mesh lining

# **Functionality**

Breathable wind & water-tight material, taped seams

## **Details**

Adjustable with drawstrings in waistline, <code>Bastic</code> at waistline

### **Pockets**

Back pocket with flap
Side pockets with velcro closure

### **Finish**

Openable and adjustable leg end with zipper and velcro