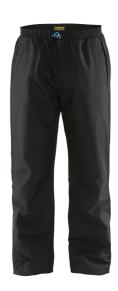

1946 100% polyester, plain, laminated, waterproof, windproof, breathable, 120 g/m²

XXS XS S M L XL XXL XXXL 4XL

Lightweight wind and waterproof rain trousers with taped seams to keep you dry in bad weather. The trousers have zipped leg opening for ease of use. Waterproof to 5,000mm head of water.

### **Fabric**

100% polyester, plain, laminated, waterproof, windproof, breathable, 120 g/m²

## Lining

Mesh lining

# **Functionality**

Breathable wind & water-tight material, taped seams

## **Details**

Adjustable with drawstrings in waistline, <code>Bastic</code> at waistline

### **Pockets**

Back pocket with flap
Side pockets with velcro closure

### **Finish**

Openable and adjustable leg end with zipper and velcro