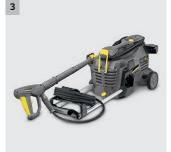

## HD 4/9 P 110V

Tough, highly portable professional cold-water pressure washer with upright or lie-flat operation. With 110V power supply for safe site use.

- Save energy and time: EASY!Force high-pressure guns and EASY!Lock quick-release locks.
- At last work without getting tired: the EASY!Force high-pressure gun.
- EASY!Lock quick-release locks: durable and robust. And five times faster than screws.
- 2 First-class mobility
- The integrated carrying handle on the front of the machine enableseasy loading and convenient transport.
- Compact design and low weight.

#### 3 Flexibility

- Vertical and horizontal operation possible.
- $\hfill \blacksquare$  Separate parking and transport position for the spray unit.

### 4 Quality

- The automatic pressure relief protects the components and extends the service life.
- High-quality brass cylinder head.