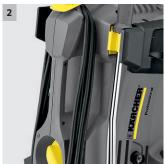

#### 3 Flexibility

- Vertical and horizontal operation possible.
- $\hfill \blacksquare$  Separate parking and transport position for the spray unit.