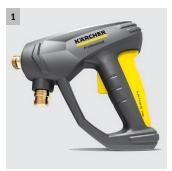

## HD 4/9 P 110V

Tough, highly portable professional cold-water pressure washer with upright or lie-flat operation. With 110V power supply for safe site use.

- Save energy and time: EASY!Force high-pressure guns and EASY!Lock quick-release locks.
- At last work without getting tired: the EASY!Force high-pressure gun.
- EASY!Lock quick-release locks: durable and robust. And five times faster than screws.
- 2 First-class mobility
- The integrated carrying handle on the front of the machine enableseasy loading and convenient transport.
- Compact design and low weight.