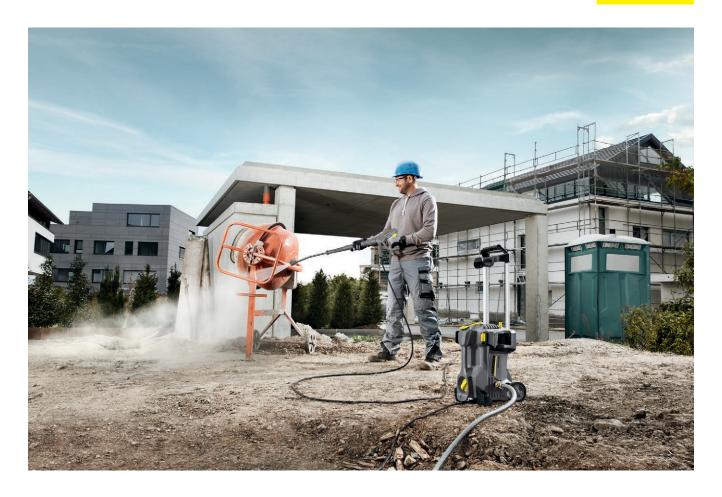

## HD 4/9 P 110V

Tough, highly portable professional cold-water pressure washer with upright or lie-flat operation. With 110V power supply for safe site use.

- Save energy and time: EASY!Force high-pressure guns and EASY!Lock quick-release locks.
- At last work without getting tired: the EASY!Force high-pressure gun.
- EASY!Lock quick-release locks: durable and robust. And five times faster than screws.
- 2 First-class mobility
- The integrated carrying handle on the front of the machine enableseasy loading and convenient transport.
- Compact design and low weight.