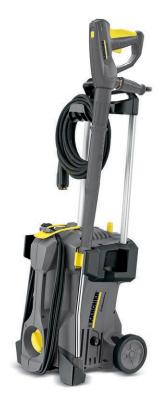

## HD 4/9 P 110V

Tough, highly portable professional cold-water pressure washer with upright or lie-flat operation. With 110V power supply for safe site use.

- Save energy and time: EASY!Force high-pressure guns and EASY!Lock quick-release locks.
- At last work without getting tired: the EASY!Force high-pressure gun.
- EASY!Lock quick-release locks: durable and robust. And five times faster than screws.
- 2 First-class mobility
- The integrated carrying handle on the front of the machine enableseasy loading and convenient transport.
- Compact design and low weight.