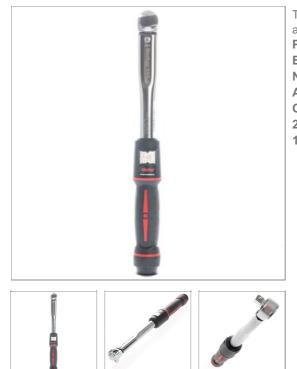

## Model 100 3/8", N·m/lbf·ft, 'Automotive' Reversible Ratchet

The New Professional torque wrench has been re-engineered to be even more accurate, durable and easy to use. Part number: 15014 EAN Bar Code: 5060207564526 NATO number: -Accuracy: +/-3% Operates between: 20.0 - 100.0 N·m 15.0 - 75.0 lbf·ft

## **TECHNICAL SPECIFICATIONS**

- Length: 367 mm
- Square Size: 3/8"
- Weight: 0.76 Kg
- Ratchet Teeth: 72
- Ratchet Type: Reversible
- Ratchet Diameter: 30 mm
- Packed Length: 505 mm
- Packed Weight: 1.21 Kg

## **FEATURES**

- Factory calibrated to ±3% and our new mechanism ensures that the accuracy is retained for longer.
- Every wrench is supplied with a calibration certificate
- Ergonomic new handle with a high proportion of soft-feel, high grip material.
- Handle material and lens resist all chemicals in common automotive, industrial and aviation use.
- Secure push/pull locking mechanism is quick and intuitive to use and prevents accidental adjustment.
- Large scale window and long scale length for great visibility and accurate setting.
- Unique on a torque wrench, the TimeStrip® gives a visual indication that the wrench is due for re-calibration.