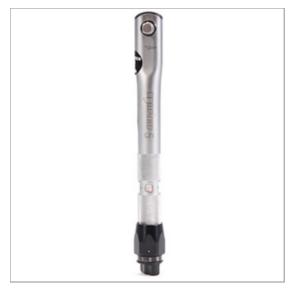

## Model 5, Kgf.cm scale

The Model 5 is a unique torque wrench that offers high accuracy and the convenience of interchangeable 1/4 inch hexagon bits. (ISO 1173:1988 Form C drive bits).

Part number: 13003 EAN Bar Code: -NATO number: -Accuracy: +/- 3% Operates between: 10.0 - 50.0 kgf·cm

## **TECHNICAL SPECIFICATIONS**

• Length: 170 mm

• Square Size: 1/4" Female Hexagon

• Torque Radius: 101.6 mm

• Weight: 0.12 Kg