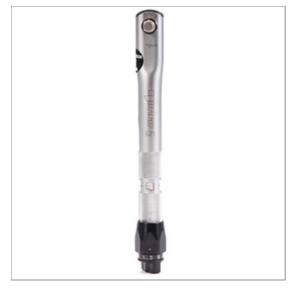

## Model 5, lbf.in scale

The Model 5 is a unique torque wrench that offers high accuracy and the convenience of interchangeable 1/4 inch hexagon bits. (ISO 1173:1988 Form C drive bits).

Part number: 13002 EAN Bar Code: -NATO number: -Accuracy: +/- 3% Operates between: 10.0 - 50.0 lbf·in

## **TECHNICAL SPECIFICATIONS**

• Length: 170 mm

• Square Size: 1/4" Female Hexagon

• Torque Radius: 101.6 mm

• Weight: 0.12 Kg