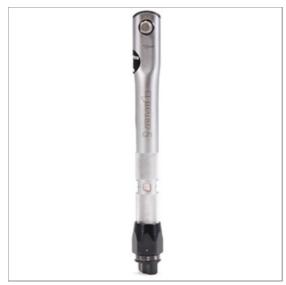

## Model 5, N.m scale

The Model 5 is a unique torque wrench that offers high accuracy and the convenience of interchangeable 1/4 inch hexagon bits. (ISO 1173:1988 Form C drive bits).

Part number: 13001 EAN Bar Code: -

## **TECHNICAL SPECIFICATIONS**

• Length: 170 mm

• Square Size: 1/4" Female Hexagon

• Torque Radius: 101.6 mm

Weight: 0.12 KgRatchet Teeth: noneRatchet Type: stepless