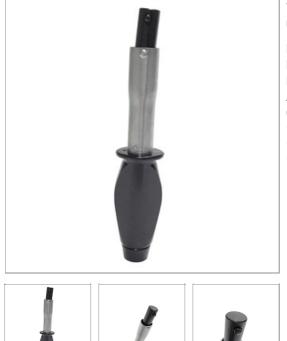

## Model SL0 Plastic Knob THP

The SL0 Torque Wrench is the smallest wrench in our 'Slimline' range, with a range of 4 - 20 N·m (40 - 180 lbf·in).

Part number: 11090 EAN Bar Code: -NATO number: 5120-99-395-8894 Accuracy: ±3% Operates between: 10.0 - 180.0 lbf·in 1.0 - 20.0 N·m 10.0 - 200.0 kgf·cm

## **TECHNICAL SPECIFICATIONS**

- Length: 210 mm
- Torque Radius: 164 mm
- Weight: 0.4 Kg