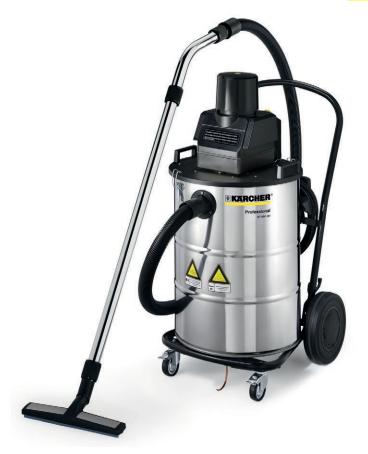

## NT 80/1 B1 M S

The NT 80/1 B1 MS safety vacuum cleaner avoid the risk of possible dust explosions caused by gunpowder or black powder. In addition combustible dusts and category M hazardous dust have to be vacuumed away immediately since it is risky if they deposit. For vacuuming such dusts a B1 proofed safety vacuum cleaner like the NT 80/1 B1 MS is needed (European approval of 94/9 EC (ATTEX)).

### NT 80/1 B1 M S

- Antistatic preparation
- Stainless steel container
- For drive load powder residue

| Technical data         |            |                  |
|------------------------|------------|------------------|
| Order no.              |            | 1.667-267.0      |
| EAN code               |            | 4039784725355    |
| Air flow rate          | I/s        | 56               |
| Vacuum                 | mbar / kPa | 235 / 23.5       |
| Container capacity     | 1          | 80               |
| Max. rated input power | W          | 1380             |
| Standard nominal width |            | 40               |
| Sound pressure level   | dB(A)      | 70               |
| Weight                 | kg         | 32               |
| Dimensions (L × W × H) | mm         | 660 × 520 × 1078 |
|                        |            |                  |

| Equipment                 |    |       |
|---------------------------|----|-------|
| Suction hose              | m  | 4     |
| Wet and dry floor nozzle  | mm | 370   |
| Crevice nozzle            |    | I     |
| Antistatic preparation    |    | I     |
| Stainless steel container |    |       |
| Cartridge filter          |    | Paper |
| Sturdy bumper             |    | I     |
| Push handle               |    | I     |
| Protection class          |    |       |
| Steering roller stop      |    | I     |
| Dust class                |    | M     |
|                           |    |       |