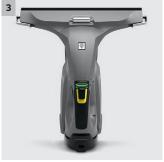

# **WVP 10 Advanced**

The WVP 10 Adv is a lightweight, handheld, battery operated wet surface cleaner which provides the ideal solution for cleaning all flat surfaces, providing a streak free cleaning solution.

| Equipment                                           |     |
|-----------------------------------------------------|-----|
| Oberflächenreiniger-Konzentrat CA 30<br>R           | •   |
| Sprühflasche (500 ml) mit Mikrofaser-<br>wischbezug | •   |
| Microfibre cloth                                    | 1 x |
| Outdoor microfibre wiping cloth                     | 1 x |
| Exchangeable suction nozzle                         | I   |
| Removable lithium-ion battery                       | I   |
| Charging station                                    | I   |
| Exchangeable suction nozzle                         |     |
| Included in delivery                                |     |