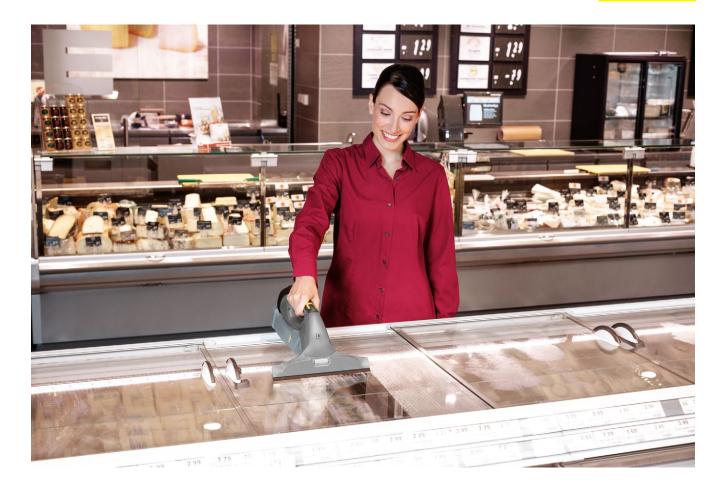

# **WVP 10 Advanced**

The WVP 10 Adv is a lightweight, handheld, battery operated wet surface cleaner which provides the ideal solution for cleaning all flat surfaces, providing a streak free cleaning solution.

#### 1 Lightweight, ergonomic and universal

- Suitable for all types of smooth surfaces horizontal, vertical or even overhead.
- Comfortable handling and easy to operate.