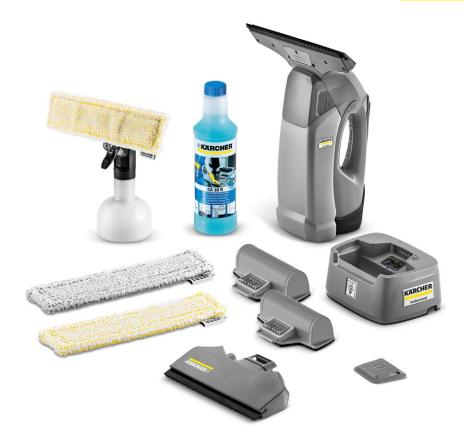

## 2 Removable, replaceable battery

- Allows external battery charging and, in conjunction with a spare battery, uninterrupted working.
- Charging state is displayed by 3 LEDs above the ON/OFF switch.