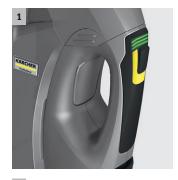

## 2 Removable, replaceable battery

- Allows external battery charging and, in conjunction with a spare battery, uninterrupted working.
- Charging state is displayed by 3 LEDs above the ON/OFF switch.