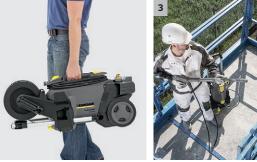

## HD 5/12 CX Plus

Compact, high performance pressure washer with unique stand-up or lay-flat operating positon, large carry handle and built-in hose reel.

- Save energy and time: EASY!Force high-pressure guns and EASY!Lock quick-release locks.
- At last work without getting tired: the EASY!Force high-pressure
- EASY!Lock quick-release locks: durable and robust. And five times faster than screws.
- Mobility
- The integrated carrying handle on the front of the machine enableseasy loading and convenient transport.
- Push handle can be retracted at the push of a button.