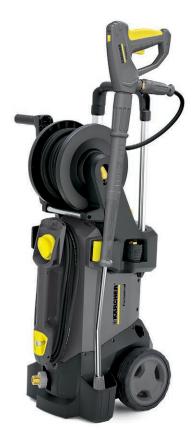

## HD 5/12 CX Plus

Compact, high performance pressure washer with unique stand-up or lay-flat operating positon, large carry handle and built-in hose reel.

- Save energy and time: EASY!Force high-pressure guns and EASY!Lock quick-release locks.
- At last work without getting tired: the EASY!Force high-pressure
- EASY!Lock quick-release locks: durable and robust. And five times faster than screws.
- Mobility
- The integrated carrying handle on the front of the machine enableseasy loading and convenient transport.
- Push handle can be retracted at the push of a button.