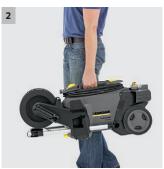

#### 3 Flexibility

- Vertical and horizontal operation possible.
- The wheels are not on in horizontal operation. In this way, the machine offers maximum stability.