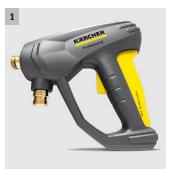

## HD 5/12 CX Plus

Compact, high performance pressure washer with unique stand-up or lay-flat operating positon, large carry handle and built-in hose reel.

- Save energy and time: EASY!Force high-pressure guns and EASY!Lock quick-release locks.
- At last work without getting tired: the EASY!Force high-pressure
- EASY!Lock quick-release locks: durable and robust. And five times faster than screws.
- Mobility
- The integrated carrying handle on the front of the machine enableseasy loading and convenient transport.
- Push handle can be retracted at the push of a button.

| Equipment                        |    |                    |
|----------------------------------|----|--------------------|
| Trigger gun                      |    | EASY!Force         |
| High-pressure hose               | m  | 15 / ID 6, 250 bar |
| Spray lance                      | mm | 840                |
| Triple nozzle (0°/25°/40°)       |    | Manual             |
| Dirt Blaster spray lance         |    | I                  |
| Integral high-pressure hose reel |    | i                  |
| ANTI!Twist                       |    | -                  |
| Pressure switch control          |    | -                  |
| Servo Control                    |    | -                  |
|                                  |    |                    |